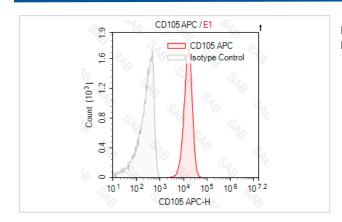

## **Images**

MCF-7 cell line stained with APC anti-human CD105 (colored histogram) or APC mouse  $IgG1 \kappa$  (gray histogram)

Note: This product is for in vitro research use only