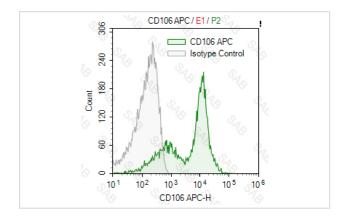

## **Images**

Hut 78 cell line and HEL cell line stained with APC anti-human CD106 (colored histogram) or APC mouse IgG1 (gray histogram)

Note: This product is for in vitro research use only