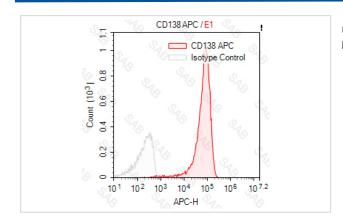

## **Images**

U266 cell line stained with APC anti-human CD138 (colored histogram) or APC mouse IgG1 κ (gray histogram)

Note: This product is for in vitro research use only