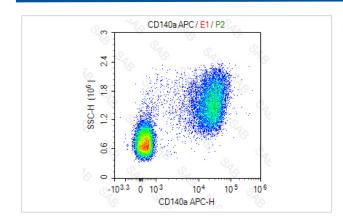

## **Images**

Two mixed MG-63 cellsand Molt-4 cellsstained with APC anti-human CD140a (colored histogram) or FITC mouse IgG1  $\kappa$  (gray histogram)

Note: This product is for in vitro research use only