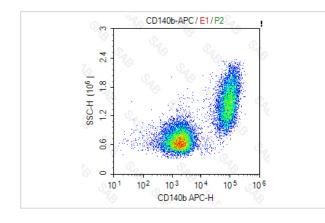

#### Images

Two mixed MG-63 cellsand Molt4 cells stained with APC anti-human CD140b(4A18A2A3)

Note: This product is for in vitro research use only