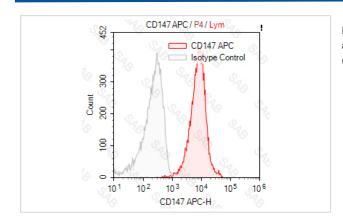

## **Images**

Human peripheral blood lymphocytes stained with APC anti-human CD147 (colored histogram) or APC mouse IgG1 (gray histogram)

Note: This product is for in vitro research use only