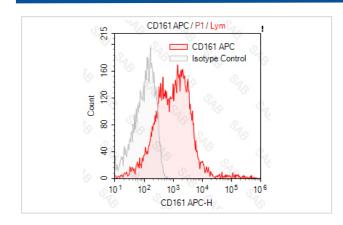

## **Images**

Human peripheral blood lymphocytes stained with APC anti-human CD161 (colored histogram) or APC mouse IgG1  $\,\kappa$  (gray histogram)

Note: This product is for in vitro research use only