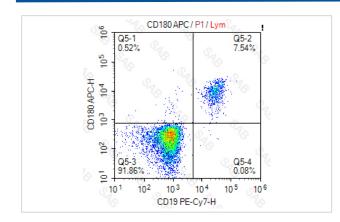

## **Images**

Human peripheral blood lymphocytesstained with APC anti-human CD180 (colored histogram) or APC mouse IgG1  $\,\kappa$  (gray histogram)

Note: This product is for in vitro research use only