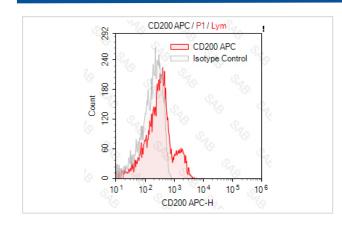

## **Images**

Human peripheral blood lymphocytes stained with APC anti-human CD200 (colored histogram) or APC mouse IgG1  $\,\kappa$  (gray histogram)

Note: This product is for in vitro research use only