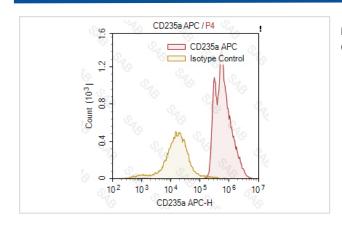

## **Images**

Human red blood cells stained with APC anti-human CD235a (colored histogram) or APC mouse IgG2b (gray histogram)

Note: This product is for in vitro research use only