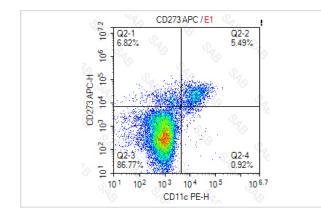

#### Images

Human monocyte-derived dendritic cellsstained with APC anti-human CD273 and PE anti-human CD11c

Note: This product is for in vitro research use only