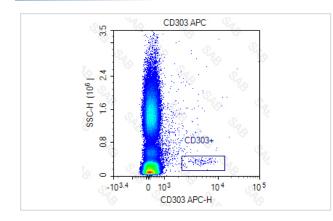

#### Images

Human peripheral blood mononuclear cells stained with APC anti-human CD303

Note: This product is for in vitro research use only