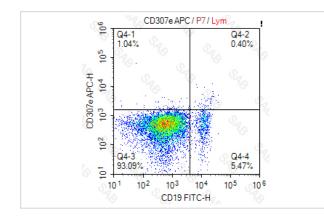

### Images

Human peripheral blood lymphocytes stained with APC anti-human CD307e and FITC anti-human CD19

Note: This product is for in vitro research use only