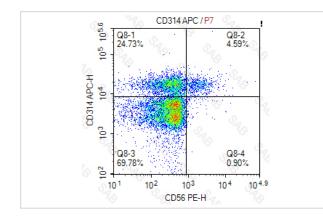

#### Images

Human PBMC stained with APC anti-human CD314 and PE anti-human CD56

Note: This product is for in vitro research use only