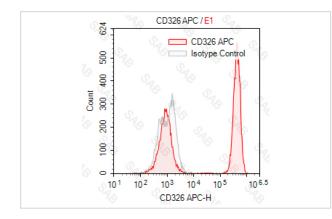

#### Images

Two mixed HT-29 cell line stained with APC anti-human CD326 (colored histogram) or APC mouse IgG1 (gray histogram)

Note: This product is for in vitro research use only