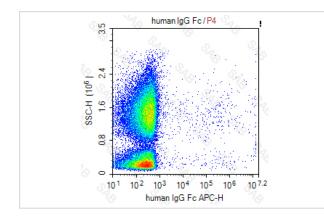

#### Images

Human peripheral blood lymphocytesstained with APC anti-human IgG Fc

Note: This product is for in vitro research use only