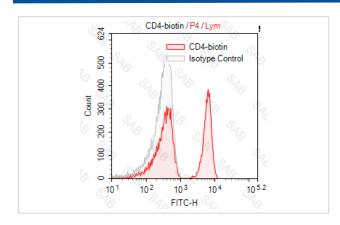

## **Images**

Human peripheral blood lymphocytes stained with Biotin anti-human CD4 and FITC Streptavidin

Note: This product is for in vitro research use only