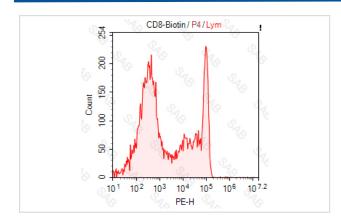

## **Images**

Human peripheral blood lymphocytes stained with Biotin anti-human CD8 and PE Streptavidin

Note: This product is for in vitro research use only