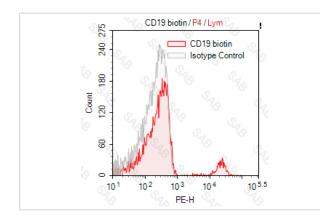

## Images

Human peripheral blood lymphocytes stained with Biotin anti-human CD19and Streptavidin PE

Note: This product is for in vitro research use only