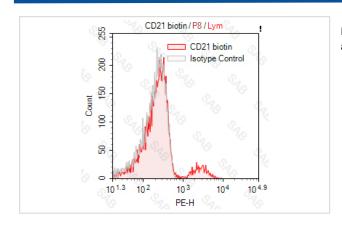

## **Images**

Human peripheral blood lymphocytes stained with Biotin anti-human CD21 and Streptavidin PE

Note: This product is for in vitro research use only