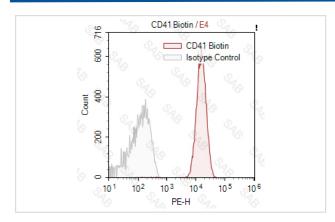

## **Images**

Human platelets stained with Biotin anti-human CD41a (colored histogram) and or Biotin mouse IgG1 (gray histogram),followed by SAV-PE.

Note: This product is for in vitro research use only