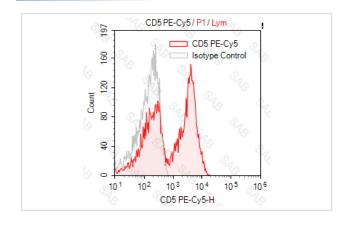

## **Images**

Human peripheral blood lymphocytes stained with PE-Cy5 anti-human CD5 (colored histogram) or PE-Cy5 mouse  $IgG1 \kappa$  (gray histogram)

Note: This product is for in vitro research use only