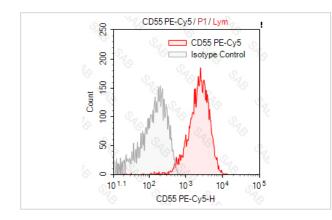

### Images

Human peripheral blood lymphocytesstained with PE-Cy5 anti-human CD55 (colored histogram) or PE-Cy5 mouse IgG1 (gray histogram)

Note: This product is for in vitro research use only