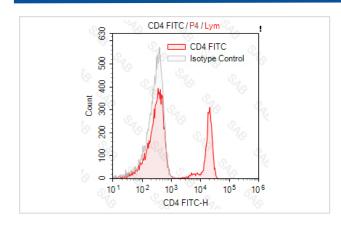

## **Images**

Human peripheral blood lymphocytes stained with FITC anti-human CD4 (colored histogram) or FITC mouse IgG2b (gray histogram)

Note: This product is for in vitro research use only