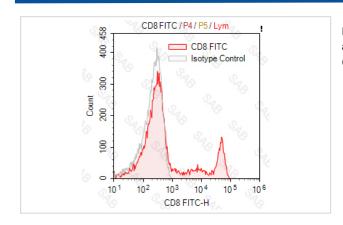

## **Images**

Human peripheral blood lymphocytes stained with FITC anti-human CD8 (colored histogram) or FITC mouse IgG1 (gray histogram)

Note: This product is for in vitro research use only