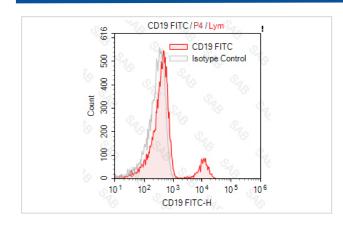

## **Images**

Human peripheral blood lymphocytes stained with FITC anti-human CD19 (colored histogram) or FITC mouse IgG1 (gray histogram)

Note: This product is for in vitro research use only