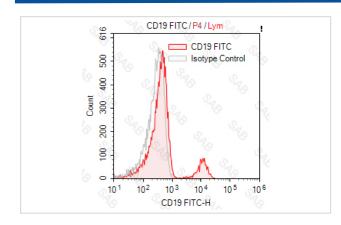

## **Images**

Human peripheral blood lymphocytes stained with FITC anti-human CD19 (colored histogram) or FITC mouse lgG1  $\,\kappa$  (gray histogram)

Note: This product is for in vitro research use only