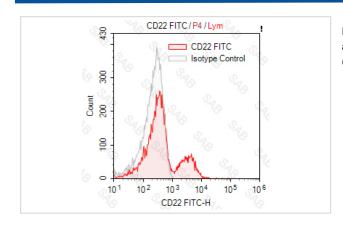

## **Images**

Human peripheral blood lymphocytes stained with FITC anti-human CD22 (colored histogram) or FITC mouse IgG1 (gray histogram)

Note: This product is for in vitro research use only