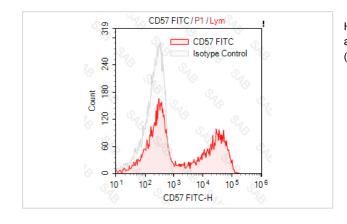

## **Images**

Human peripheral blood lymphocytesstained with FITC anti-human CD57 (colored histogram) or FITC mouse IgM (gray histogram)

Note: This product is for in vitro research use only