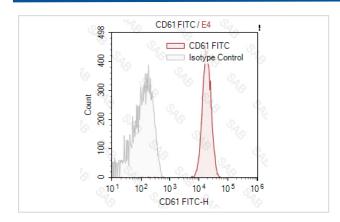

## **Images**

Human platelets stained with FITC anti-human CD61 (colored histogram) or FITC mouse IgG1 (gray histogram)

Note: This product is for in vitro research use only