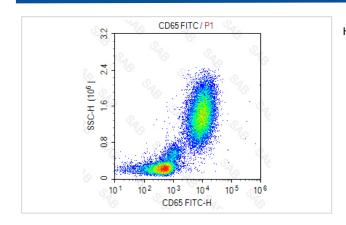

## **Images**

Human peripheral blood stained with FITC anti-human CD65

Note: This product is for in vitro research use only