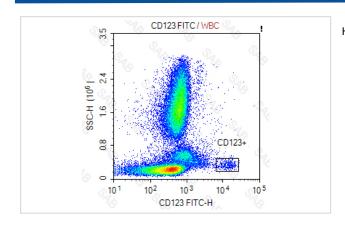

## **Images**

Human peripheral blood stained with FITC anti-human CD123

Note: This product is for in vitro research use only