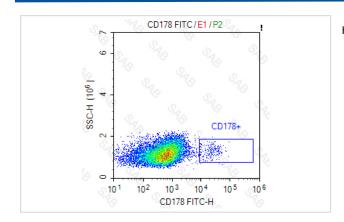

## **Images**

Hut 78 cell line stained with FITC anti-human CD178

Note: This product is for in vitro research use only