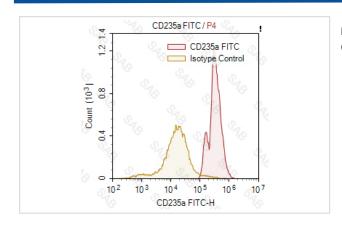

## **Images**

Human red blood cells stained with FITC anti-human CD235a (colored histogram) or FITC mouse IgG1 gray histogram)

Note: This product is for in vitro research use only