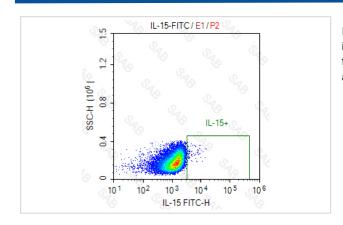

## **Images**

Intracellular Cell Stimulation Cocktail (plus protein transport inhibitors)-stimulated peripheral blood mononuclear cells was fixed permeabilized and intracellular stained with FITC anti-human IL-15