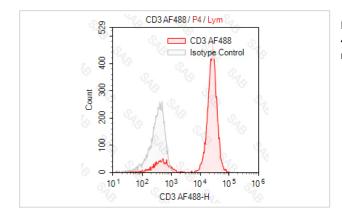

## **Images**

Human peripheral blood lymphocytesstained with Alexa Fluor 488 anti human CD3 (colored histogram) or Alexa Fluor 488 mouse lgG2a (gray histogram)

Note: This product is for in vitro research use only