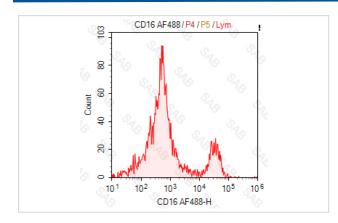

## **Images**

Human peripheral blood lymphocytes stained with Alexa Fluor 488 anti-human CD16 (colored histogram)

Note: This product is for in vitro research use only