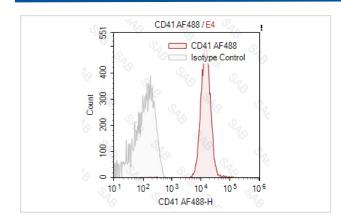

## **Images**

Human platelets stained with Alexa Fluor 488 anti-human CD41 (colored histogram) or Alexa Fluor 488 mouse IgG1 (gray histogram)

Note: This product is for in vitro research use only