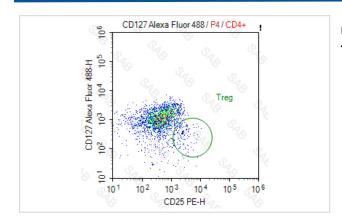

## **Images**

Human peripheral blood CD4+ T cells stained with Alexa Fluor 488 anti-human CD127 (IL- $7R\alpha$ ) and PE anti-human CD25

Note: This product is for in vitro research use only