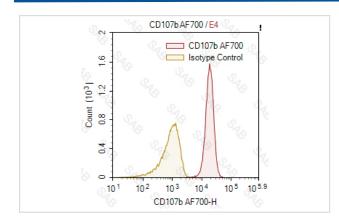

## **Images**

Camptothecin-stimulated cell line Jurkat was fixed permeabilized and intracellular stained with Alexa Fluor 700 anti-human CD107b (colored histogram) or Alexa Fluor 700 mouse lgG1  $\,\kappa$  (gray histogram)