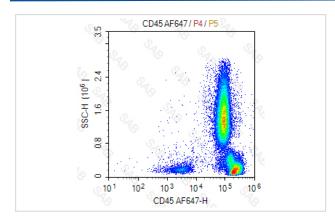

## **Images**

Human peripheral blood stained with Alexa Fluor 647 anti-human CD45

Note: This product is for in vitro research use only