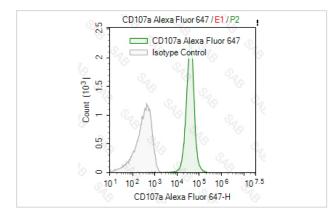

## **Images**

Fixed /permeabilized Jurkat cellsstained with Alexa Fluor 647 anti-human CD107a (colored histogram) or Alexa Fluor 647 mouse  $IgG1 \kappa$  (gray histogram)

Note: This product is for in vitro research use only