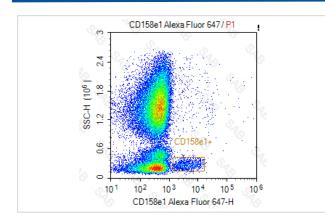

### Images

Human peripheral blood lymphocytes stained with Alexa Fluor 647 anti-human CD158e1

Note: This product is for in vitro research use only