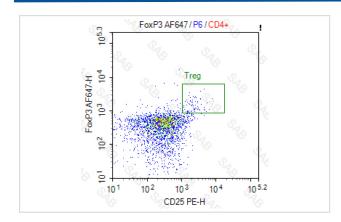

## **Images**

Human peripheral blood lymphocytes was fixed permeabilized and intracellular stained with Alexa Fluor 647 anti-human FOXP3 and PE anti-human CD25

Note: This product is for in vitro research use only