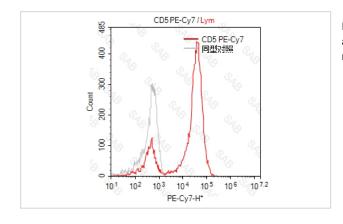

## **Images**

Human peripheral blood lymphocytes stained with PE-Cy7 anti-human CD5 (colored histogram) or PE-Cy7 mouse  $IgG1 \kappa$  (gray histogram)

Note: This product is for in vitro research use only