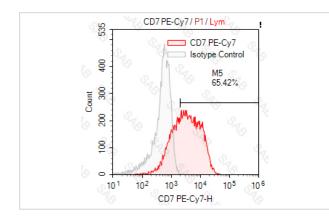

## Images

Human peripheral blood lymphocytes stained with PE-Cy7 anti-human CD7 (colored histogram) or PE-Cy7 mouse IgG1 κ (gray histogram)

Note: This product is for in vitro research use only