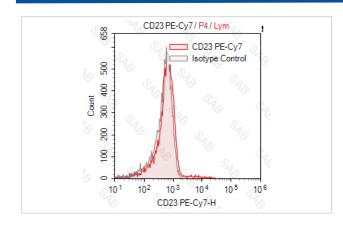

## **Images**

Human peripheral blood lymphocytes stained with PE-Cy7 anti-human CD23 (colored histogram) or PE-Cy7 mouse  $IgG1 \kappa$  (gray histogram)

Note: This product is for in vitro research use only