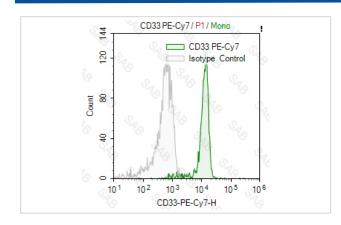

## **Images**

Human peripheral blood monocytes stained with PE-Cy7 anti-human CD33 (colored histogram) or PE-Cy7 mouse IgG1 (gray histogram)

Note: This product is for in vitro research use only