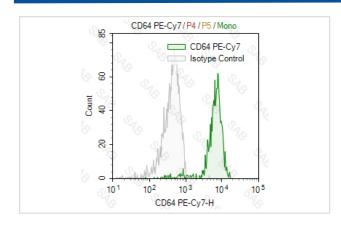

## **Images**

Human peripheral blood monocytes stained with PE-Cy7 anti-human CD64 (colored histogram) or PE-Cy7 mouse IgG1 (gray histogram)

Note: This product is for in vitro research use only