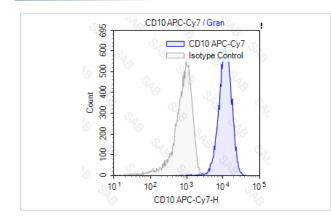

### Images

Human peripheral blood granulocytes stained with APC-Cy7 anti-human CD10 (colored histogram) or APC-Cy7 mouse IgG1 (gray histogram)

Note: This product is for in vitro research use only